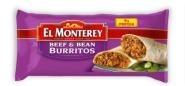

#### **Other Burrito Nutrition Virtually Identical**

8g Carbs

25g+ Protein

Whole muscle, Chicken Chunks & Queso Filling

37g Carbs

47g Carbs

47g Carbs

**9g Protein** 

**16g Protein** 

**12g Protein** 

Mushy, Processed Filling

Mushy, Processed Filling Mushy, Processed Filling