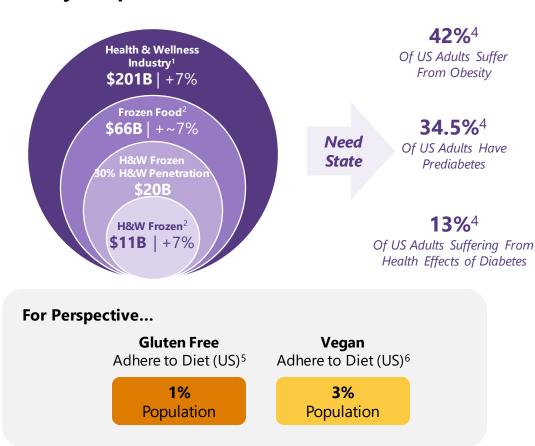

## Large & Growing Total Addressable Market

Health & Wellness market of \$201B<sup>1</sup>, grew at 7% over last 52 weeks

Industry Snapshot (Category growth represents 3 YR CAGR for CY 2021 – 2023)

#### **Strong Category Growth Dynamics**

- Over the 52 weeks ending 4/30/23, Frozen Food category growth accelerated to 10% while the broader \$201B HWI category grew at an impressive 7% rate
- On average across all departments of the grocery store, H&W penetration is 23% compared to only ~17% for Frozen
- RGF needs a 5% share of HWI Frozen or 1% share of Frozen to meet long-term \$500M annual revenue goal

<sup>(1)</sup> For 52wk period ended 4/30/23 per SPINS. Health & Wellness category consists of specialty and natural products, as defined by SPINS. Total frozen food market excludes frozen and refrigerated meat. (2) For 52wk period ended 4/30/23 per SPINS. Health & Wellness category consists of specialty and natural products, as defined by SPINS. Total frozen food market excludes frozen and refrigerated meats. (3) Includes frozen appetizers & snacks, breakfast entrees, ice cream, meat/poultry/seafood entrees, vegetable entrees, and pizza. 4) CDC. (5) Forbes "The Number of Americans Going Gluten Free has Tripled Since 2009", January 2017. (6) Vegan News, March 2020.