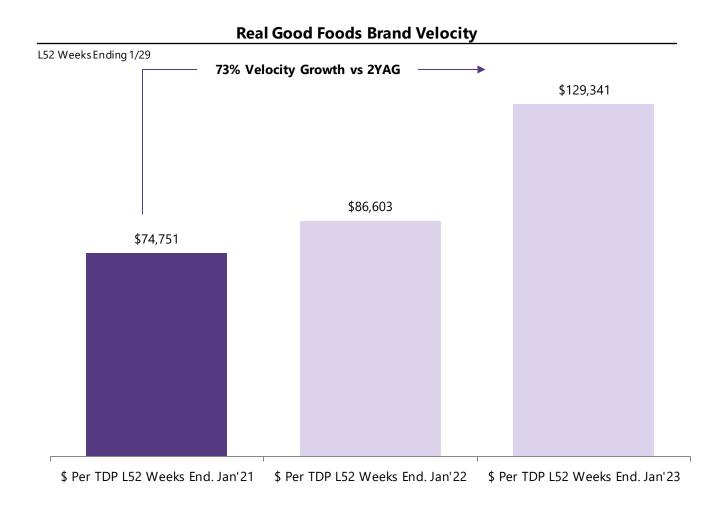

# 2022 Measured Channel Velocity Growth Was Significant vs. YAG & 2YAG Realgood

RGF velocities in 2022 stronger than YAG as Core Products Delivering on Shelf at Key Retailers