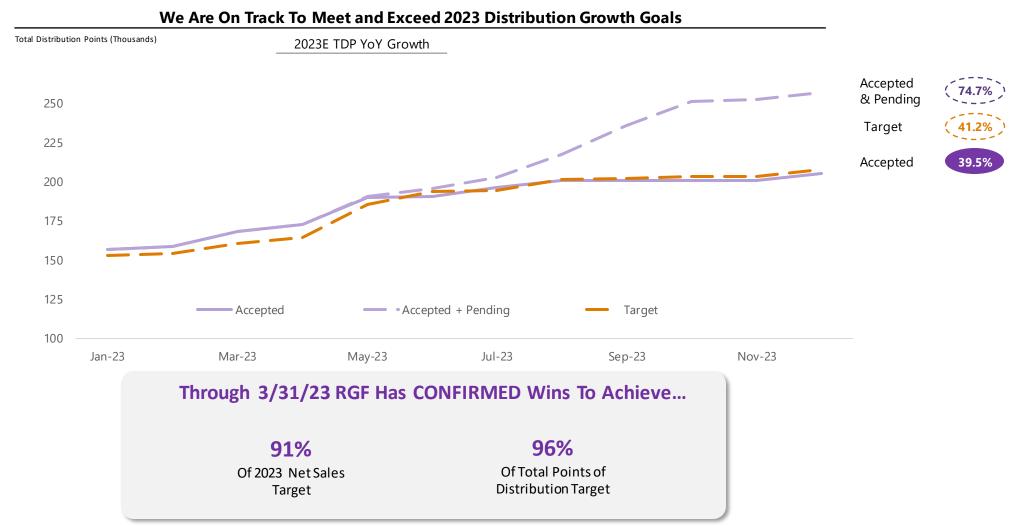

## **Clear Visibility Into 2023 Sales Growth**

On pace to meet measured channel sales target with ~40% TDP growth already authorized

#### **Strong Sequential Growth In Distribution Points Expected Starting in 2Q**