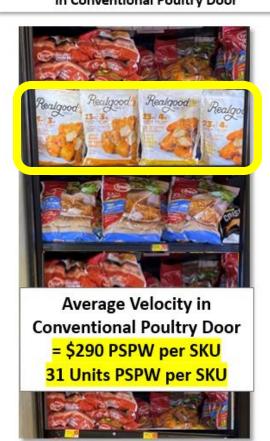

#### **Upcoming Expansion At Large Mass Retailer In June**

- Secured national and full distribution of 2 SKU's at large national mass retailers
- Placement is a step-function change w move to conventional poultry freezer door at eye level
- New door has 6x velocities compared to current placement
- Only other brand in this door is leading national brand, Tyson who sells an average of \$290 per store per week (compared to \$100 per store per week currently for RGF)
- RGF's price per unit is 20-30% premium to leading brand but is significantly lower on per unit basis owing to smaller pack size

Current State - 1 SKU Top Shelf in Specialty Protein Door Average Velocity in Conventional Poultry Door = \$52 PSPW per SKU and 5.1 Units PSPW per SKU

Future State – 2 SKUs (2-4 Facings depending on Plan-O-Gram) Eye Level Shelf in Conventional Poultry Door