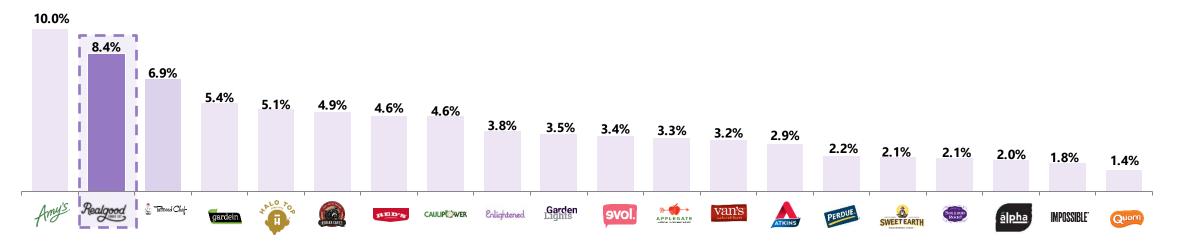

#### HHP of 8.3% Ranks #2 & Is 50% Higher Than Plant Based Foods Category

- RGF continues to rank as #2 HWI Frozen Brand behind only Amy's
- Only 99 brands make Bain's Insurgent Brand list, RGF one of them and one of only a handful that is over \$100M and growing

#### **RGF** ranks #2 in HHP amongst HWI frozen brands