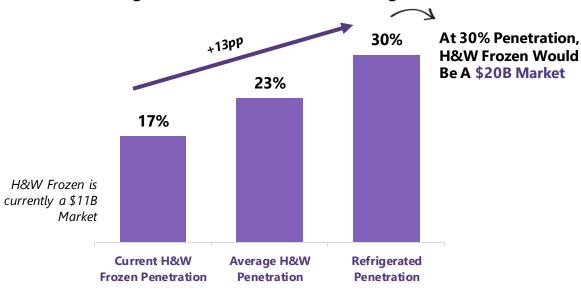

#### **Strong Category Growth Dynamics**

- Over the 52 weeks ending 4/30/23, Frozen Food category growth accelerated to 10% while the broader \$201B HWI category grew at an impressive 7% rate
- On average across all departments of the grocery store, H&W penetration is 23% compared to only ~17% for Frozen
- RGF needs a 5% share of HWI Frozen or 1% share of Frozen to meet long-term \$500M annual revenue goal