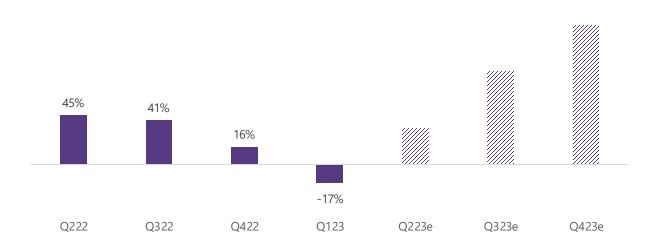

## **Measured Channel Sales Growth has Inflected**

#### Shipments outpaced consumption in the first quarter of 2023

- Consumption declined in Q123 was driven by tough comparisons (74% growth YAG) that were driven by promotions, a temporary spike in category wide consumption
- Underlying velocities remain strong and increased 8% sequentially vs 4Q22 and trailing 9 month average
- Shipments significantly outpaced consumption in 1Q23, which is a leading indicator to a rebound in consumption growth as new products are yet to show up in syndicated data
- Expect growth to inflect starting in late 2Q and accelerate as year progresses driven by distribution gains and higher velocities from new products

SPINS Data, 4-wk periods adjusted to calendar quarters