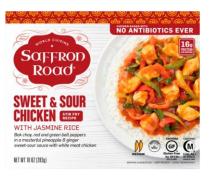

#### RGF Nutritious Orange Chicken: Low Sugar, Low Carb & High Protein

Options today are LOADED with Sugar and Carbs ~ InnovAsian has more sugar than a Snickers bar!

- ❖ 47g carbs
- 21g Sugar
- ProcessedGrains

- ❖ 42g carbs
- 20g Sugar
- ProcessedGrains