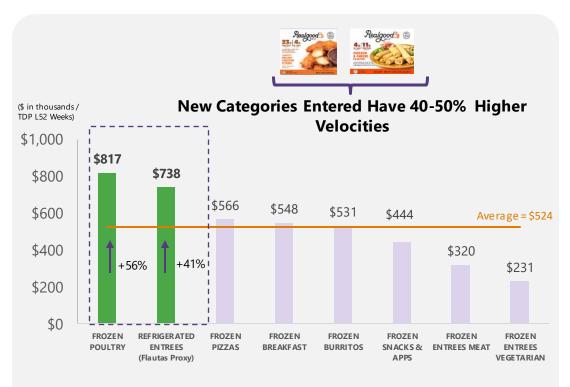

## 2023 Velocity Increases in the Unmeasured Channel Driven Almost Entirely by Entrance Into Higher Velocity Categories

- Excluding two new, high velocity products, the 2023E Budget implies a conservative YoY grow in velocity of 6%
- Breaded Chicken Strips and Flautas have historically outperformed other SKUs, in RGF and across brands

**56%** 

Frozen Poultry is significantly stronger in velocity than other frozen categories

41%

Refrigerated Entrees are also stronger in velocity than most frozen categories