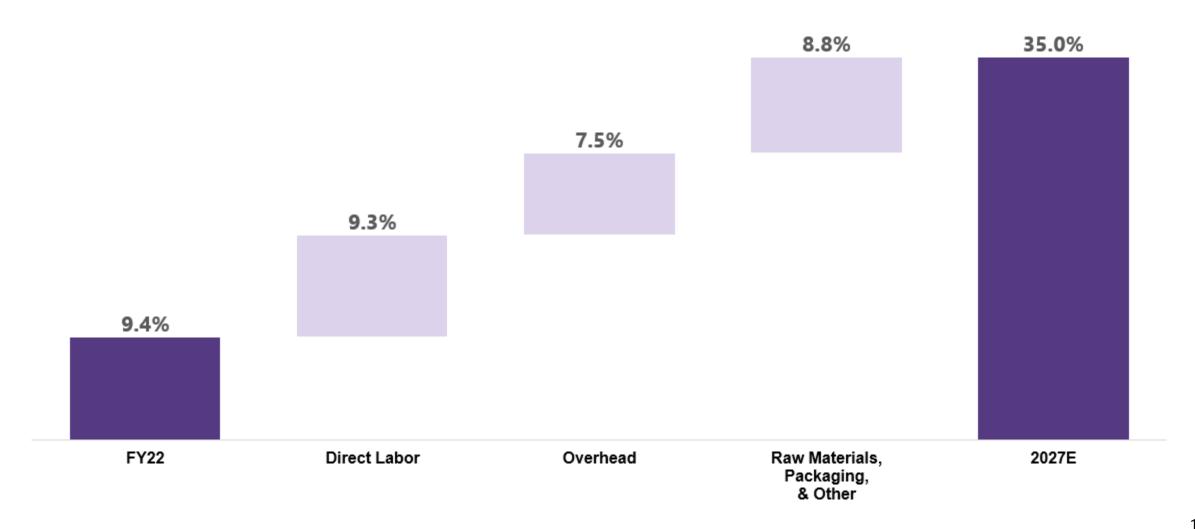

## 2023 & LT Guidance

|                                     | FY 2023                            | Long Term      |
|-------------------------------------|------------------------------------|----------------|
| Net Sales                           | At least \$200 million ~40% growth | ~\$500 million |
| Adjusted Gross<br>Margin (1)        | At least 24%                       | 35%            |
| Adjusted EBITDA / EBITDA Margin (2) | Mid to High<br>Single Digit \$M    | 15%            |

## Significant Opportunity for Gross Margin Expansion

Planned labor, overhead and materials cost improvements to accelerate profitability

Real Food You Feel Good About Eating