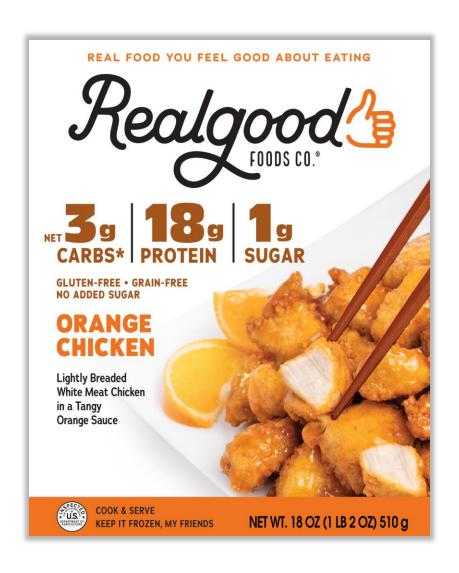

#### RGF Nutritious Orange Chicken: Low Sugar, Low Carb & High Protein

Options today are LOADED with Sugar and Carbs ~ InnovAsian has more sugar than a Snickers bar!

- ❖ 47g carbs
- 21g Sugar
- ProcessedGrains