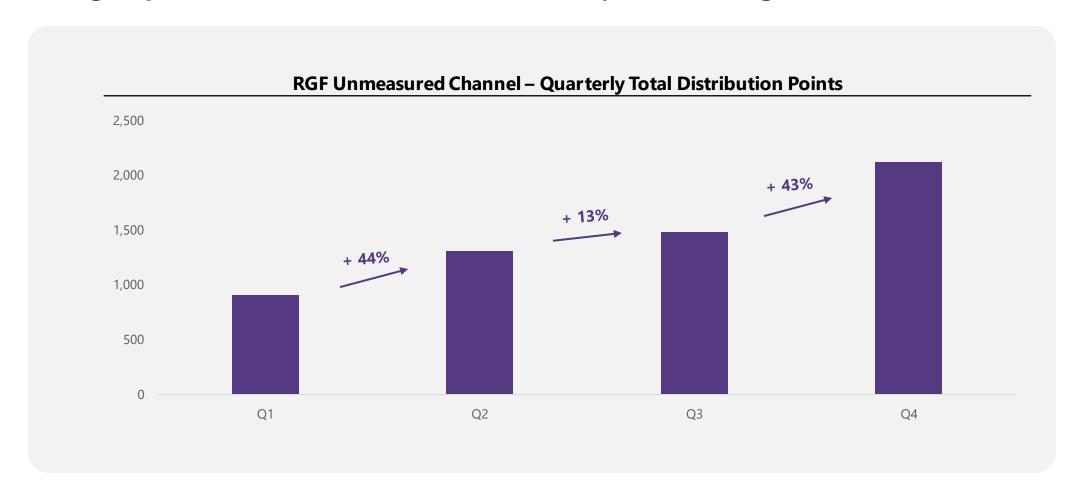

## **Unmeasured Channel – Distribution Growth**

#### **Strong Sequential Growth In Distribution Points Expected Starting in 2Q**