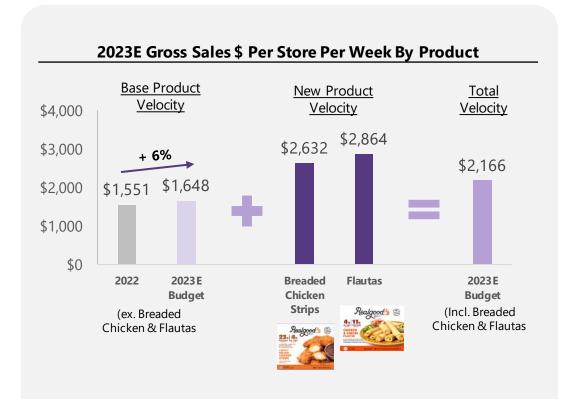

## 2023 Velocity Increases in the Unmeasured Channel Driven Almost Entirely by Entrance Into Higher Velocity Categories

- Excluding two new, high velocity products, the 2023E Budget implies a conservative YoY grow in velocity of 6%
- Breaded Chicken Strips and Flautas have historically outperformed other SKUs, in RGF and across brands