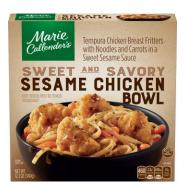

## RGF Nutritious Asian Entrée Bowls: Low Sugar, Grain Free, Low Carb & High Protein

- ❖ 54g carbs
- ❖ 9g Sugar
- ProcessedGrains

- ❖ 76g carbs
- 19g Sugar
- ProcessedGrains

- ❖ 62g carbs
- 23g Sugar
- ProcessedGrains