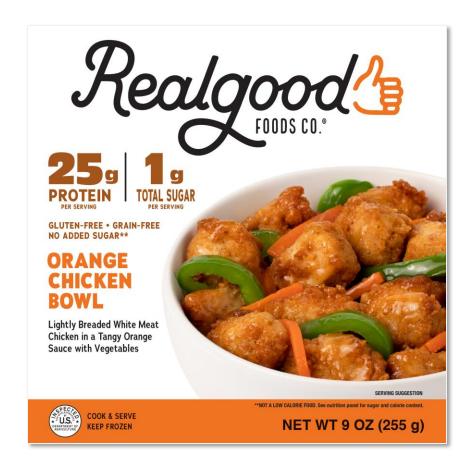

#### RGF Nutritious Orange Chicken: Low Sugar, Low Carb & High Protein

Options today are LOADED with Sugar and Carbs ~ InnovAsian has more sugar than a Snickers bar!

- ❖ 47g carbs
- 21g Sugar
- ProcessedGrains