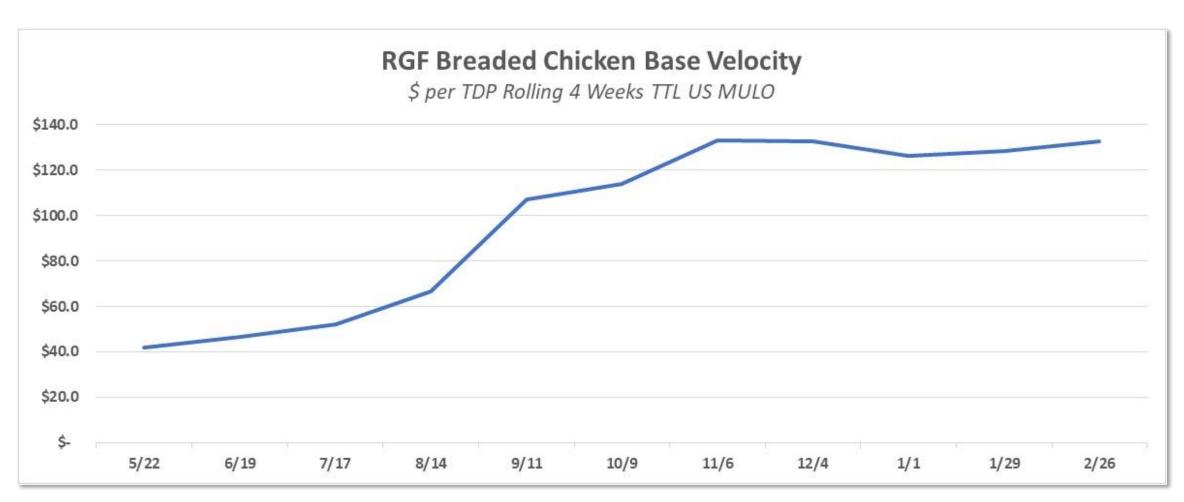

## **Velocities Growing Weekly Without Promotions**

Breaded chicken seeing strong repeat rates with velocities 5-10x our core portfolio

Source: SPINS Ending 2/26 Rolling 4 weeks Real Good Foods Breaded Chicken