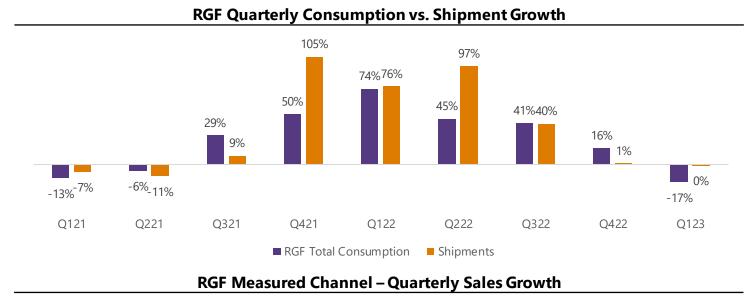

## **Measured Channel Sales Growth has Inflected**

#### Shipments outpaced consumption in the first quarter of 2023

- Consumption declined in Q123 was driven by tough comparisons (74% growth YAG) that were driven by promotions, a temporary spike in category wide consumption
- Underlying velocities remain strong and increased 8% sequentially vs 4Q22 and trailing 9 month average
- Shipments significantly outpaced consumption in 1Q23, which is a leading indicator to a rebound in consumption growth as new products are yet to show up in syndicated data
- Expect growth to inflect starting in late 2Q and accelerate as year progresses driven by distribution gains and higher velocities from new products

SPINS Data, 4-wk periods adjusted to calendar quarters