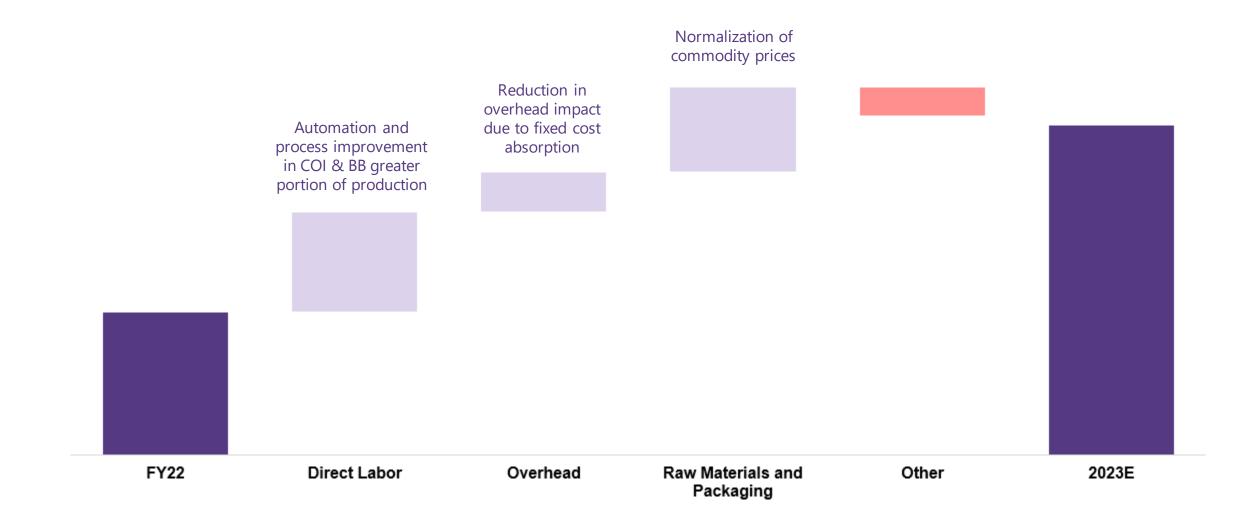

## **2023 Gross Margin Bridge**

## Significant Opportunity for Gross Margin Expansion

Planned labor, overhead and materials cost improvements to accelerate profitability

Real Food You Feel Good About Eating