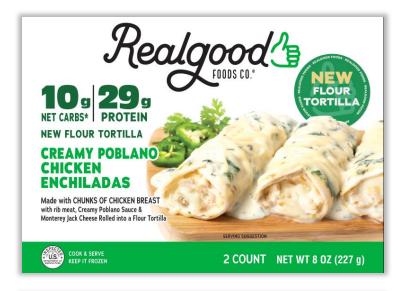

#### **NEW Low Carb Enchiladas with Flour Tortilla**

<u>36g carbs</u> 14g protein 56g carbs 18g Protein

**Texture of traditional tortilla with 80% Less Carbs** 

Delicious and nutritious—These enchiladas will out-cut any traditional frozen enchilada on shelf today