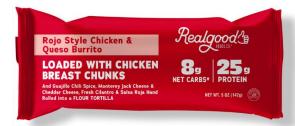

#### **Other Burrito Nutrition Virtually Identical**

8g Carbs

25g+ Protein

Whole muscle, Chicken Chunks & Queso Filling

37g Carbs

47g Carbs

47g Carbs

**9g Protein** 

**16g Protein** 

**12g Protein** 

Mushy, Processed Filling

Mushy, Processed Filling Mushy, Processed Filling