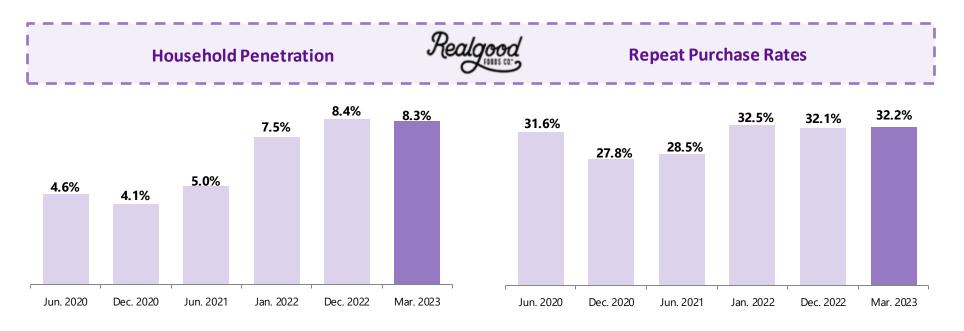

#### HHP of 8.3% Ranks #2 & Is 50% Higher Than Plant Based Foods Category

- RGF continues to rank as #2 HWI Frozen Brand behind only Amy's
- Only 99 brands make Bain's Insurgent Brand list, RGF one of them and one of only a handful that is over \$100M and growing

#### **RGF** ranks #2 in HHP amongst HWI frozen brands