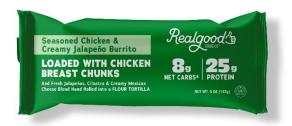

#### **Other Burrito Nutrition Virtually Identical**

8g Carbs

25g+ Protein

Whole muscle, Chicken Chunks & Queso Filling

37g Carbs

47g Carbs

47g Carbs

**9g Protein** 

**16g Protein** 

**12g Protein** 

Mushy, Processed Filling

Mushy, Processed Filling Mushy, Processed Filling