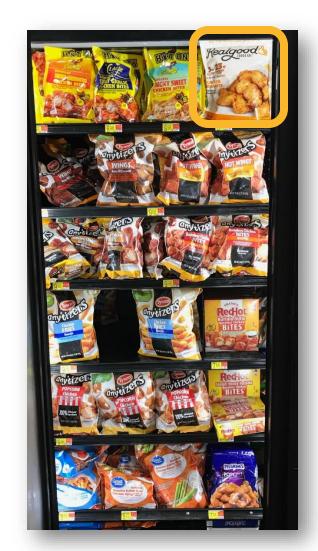

## **Exceptional New Product Velocities – Breaded Poultry**

RGF chicken nuggets #1 H&W frozen meat item at a leading national customer. Outperforming Perdue and Applegate by a significant margin in velocity.

Because of Velocity, RGF Chicken Rolling out nationally at leading Club Channel & Retail Channel Customer in Q3 2023. Expected ACV at end of 2023 = 40% (7% today).

| Rank | Row Labels                      | \$s             | Max % ACV | ş  | Ss/TDP |
|------|---------------------------------|-----------------|-----------|----|--------|
| 1    | REAL GOOD FOODS BREADED POULTRY | \$<br>507,532   | 28        | \$ | 18,342 |
| 2    | PERDUE SIMPLY SMART             | \$<br>949,832   | 34        | \$ | 12,958 |
| 3    | INNOVASIAN CUISINE              | \$<br>2,686,795 | 98        | \$ | 9,389  |
| 4    | SEAFOOD AMERICA                 | \$<br>261,913   | 48        | \$ | 5,444  |
| 5    | APPLEGATE FARMS                 | \$<br>2,366,710 | 98        | \$ | 5,362  |
| 6    | MARGARITAVILLE                  | \$<br>408,537   | 58        | \$ | 3,742  |
| 7    | CAULIPOWER                      | \$<br>745,806   | 91        | \$ | 3,330  |
| 8    | HOT ONES                        | \$<br>625,261   | 68        | \$ | 2,996  |
| 9    | CJ                              | \$<br>155,653   | 54        | \$ | 2,873  |
| 11   | RAOS HOMEMADE                   | \$<br>60,442    | 31        | \$ | 1,968  |
| 12   | DOCKSIDE CLASSICS               | \$<br>32,339    | 17        | \$ | 1,880  |
| 13   | MAPLE LEAF FARMS                | \$<br>65,045    | 35        | \$ | 1,873  |
| 14   | DON LEE FARMS                   | \$<br>100,532   | 63        | \$ | 1,603  |