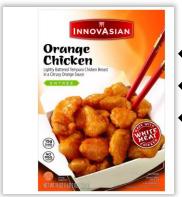

#### RGF Nutritious Orange Chicken: Low Sugar, Low Carb & High Protein

Options today are LOADED with Sugar and Carbs ~ InnovAsian has more sugar than a Snickers bar!

- ❖ 47g carbs
- 21g Sugar
- ProcessedGrains