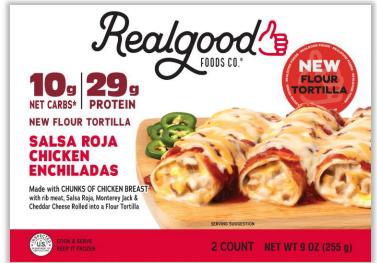

#### **NEW Low Carb Enchiladas with Flour Tortilla**

<u>36g carbs</u> 14g protein 56g carbs 18g Protein

**Texture of traditional tortilla with 80% Less Carbs** 

Delicious and nutritious—These enchiladas will out-cut any traditional frozen enchilada on shelf today